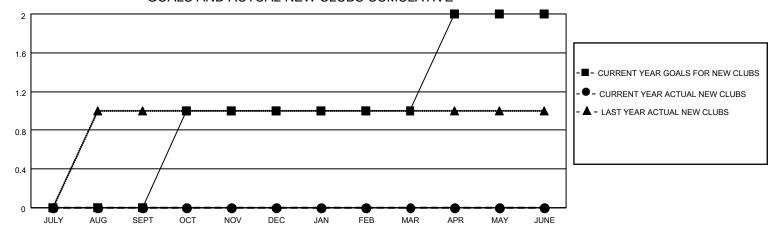

## LOCATION ALBERTA District C 1 Results as of: 10/31/2021

| Clubs                 |               |           |               | Members               |                        |                         |                                                    |
|-----------------------|---------------|-----------|---------------|-----------------------|------------------------|-------------------------|----------------------------------------------------|
| RESULTS FOR 2021-2022 |               |           |               | RESULTS FOR 2021-2022 |                        |                         |                                                    |
| QUARTER               | NEW CLUB GOAL | NEW CLUBS | DROPPED CLUBS | QUARTER MEMB          | BER GROWTH NET<br>GOAL | MEMBER GROWTH<br>ACTUAL | DROPPED<br>MEMBERS ACTUAL<br>(including transfers) |
| JULY/AUG/SEPT         | 0             | 0         | 2             | JULY/AUG/SEPT         | 25                     | 29                      | 42                                                 |
| OCT/NOV/DEC           | 1             | 0         | 0             | OCT/NOV/DEC           | 30                     | 4                       | 22                                                 |
| JAN/FEB/MAR           | 0             | 0         | 0             | JAN/FEB/MAR           | 35                     | 0                       | 0                                                  |
| APR/MAY/JUNE          | 1             | 0         | 0             | APR/MAY/JUNE          | 40                     | 0                       | 0                                                  |

## GOALS AND ACTUAL NEW CLUBS CUMULATIVE