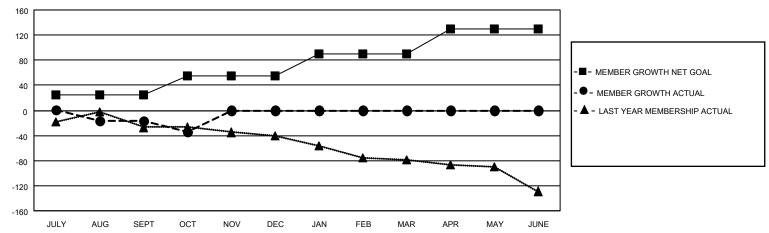

## LOCATION ALBERTA District C 1 Results as of: 10/31/2021

| Clubs                 |               |           |               | Members               |                        |                         |                                                    |
|-----------------------|---------------|-----------|---------------|-----------------------|------------------------|-------------------------|----------------------------------------------------|
| RESULTS FOR 2021-2022 |               |           |               | RESULTS FOR 2021-2022 |                        |                         |                                                    |
| QUARTER               | NEW CLUB GOAL | NEW CLUBS | DROPPED CLUBS | QUARTER MEMB          | BER GROWTH NET<br>GOAL | MEMBER GROWTH<br>ACTUAL | DROPPED<br>MEMBERS ACTUAL<br>(including transfers) |
| JULY/AUG/SEPT         | 0             | 0         | 2             | JULY/AUG/SEPT         | 25                     | 29                      | 42                                                 |
| OCT/NOV/DEC           | 1             | 0         | 0             | OCT/NOV/DEC           | 30                     | 4                       | 22                                                 |
| JAN/FEB/MAR           | 0             | 0         | 0             | JAN/FEB/MAR           | 35                     | 0                       | 0                                                  |
| APR/MAY/JUNE          | 1             | 0         | 0             | APR/MAY/JUNE          | 40                     | 0                       | 0                                                  |

## GOALS AND ACTUAL MEMBERS CUMULATIVE

| DROPPED CLUBS: 2 |    | 12 CLUBS OF 96 ADDED 1 OR<br>MORE NEW MEMBERS | GENDER DISTRIBUTION                 |                |  |
|------------------|----|-----------------------------------------------|-------------------------------------|----------------|--|
|                  |    | WORE NEW WEINBERS                             | MALE                                | 1,082 (62.94%) |  |
|                  |    |                                               | FEMALE                              | 637 (37.06%)   |  |
| DROPPED MEMBERS  |    |                                               | NON BINARY                          | 0 (0.00%)      |  |
| BROTT EB WEWBERO |    |                                               | PREFER NOT TO ANSWER                | 0 (0.00%)      |  |
| DECEASED         | 11 |                                               | THE ENTITY TO A MOTHER              | 0 (0.0070)     |  |
| CLUB CANCELLED   | 0  | CLICK HERE FOR CUMULATIVE                     | TOTAL FAMILY UNIT MEMBERS           | 335            |  |
| OTHER            | 53 | MEMBERSHIP DATA                               |                                     |                |  |
| TOTAL            | 64 |                                               | FAMILY MEMBERS PAYING HALF DUES 170 |                |  |
|                  |    |                                               |                                     |                |  |